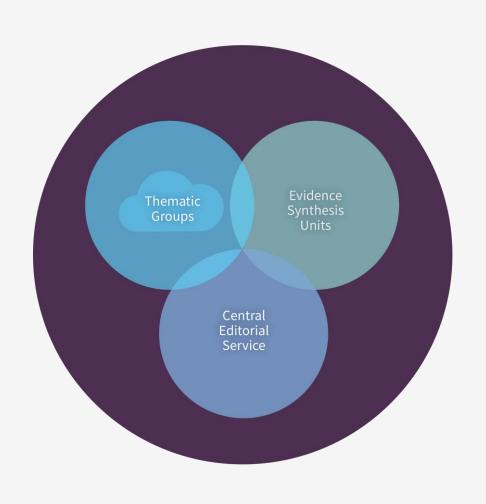

#### **Future of Evidence Synthesis**

- Create new structures for producing Cochrane Reviews.
- Support review development.
- Develop or improve our systems, tools, processes and policies.
- Make Cochrane evidence more accessible.
- Improve the Cochrane volunteer experience.

#### **New structures**

Cochrane 30 years of evidence

- Align with the key global challenges identified through our Scientific Strategy and help to set priorities within specific topic areas.
- Help us to stay connected to our invaluable topic experts through the changes ahead.
- Deliver manuscripts to the Central Editorial Service for potential publication.
- Not centrally funded.

#### Progress so far...

- Seven Thematic Group are underway.
- Timing and resources required for a second call for applications is being considered by the Board.

**See Thematic Groups** 

#### **New structures**

- Agile, multi-topic teams that focus on meeting the evidence needs of Cochrane's stakeholders.
- Delivering high-quality and timely synthesised evidence relevant to local and regional contexts.
- Not centrally funded

#### **Central Editorial Service**

- Create a clear separation between manuscript development and evaluation to protect and strengthen editorial independence and bring Cochrane in line with standard publishing practice.
- Enhance our reputation as a producer of highly trusted evidence.
- Ensure that Cochrane authors have a consistent experience.

After March 31, 2024, the Central Editorial Service will manage the editorial process for all Cochrane Reviews.