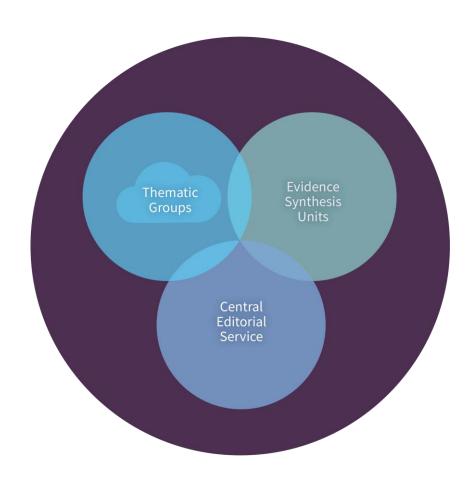

#### **Future of Evidence Synthesis**

- Create new structures for producing Cochrane Reviews.
- Support review development.
- Develop or improve our systems, tools, processes and policies.
- Make Cochrane evidence more accessible.
- Improve the Cochrane volunteer experience.

#### **New structures**

Cochrane 30 years of evidence

- Align with the key global challenges identified through our Scientific Strategy and help to set priorities within specific topic areas.
- Help us to stay connected to our invaluable topic experts through the changes ahead.
- Deliver manuscripts to the Central Editorial Service for potential publication.
- Not centrally funded.

#### Progress so far...

- Seven Thematic Group are underway.
- Timing and resources required for a second call for applications is being considered by the Board.

**See Thematic Groups** 

#### **New structures**

- Agile, multi-topic teams that focus on meeting the evidence needs of Cochrane's stakeholders.
- Delivering high-quality and timely synthesised evidence relevant to local and regional contexts.
- Not centrally funded

#### **Central Editorial Service**

- Create a clear separation between manuscript development and evaluation to protect and strengthen editorial independence and bring Cochrane in line with standard publishing practice.
- Enhance our reputation as a producer of highly trusted evidence.
- Ensure that Cochrane authors have a consistent experience.

After March 31, 2024, the Central Editorial Service will manage the editorial process for all Cochrane Reviews.